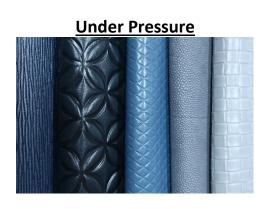

Feeling UNDER PRESSURE to find the perfect material that is both durable and unique and custom for your client? Look no further than UNDER PRESSURE, our new embossing patterns. Your client may be "Talking in Circles" or trying to keep "Every Strand in Place" with design choices. The endless combinations of color and texture by adding UNDER PRESSURE to one of our beautiful leathers will be the right amount of "Dimension" to make your design the "Bees Knees." Patterns are exotic with "Tic Tock Croc" and "Superfly Showy Shagreen" or classy with "Demure Diamonds" and "French Braid Slay." "Don't Get It Twisted" no matter the pattern you pick, you are sure to create a unique material!