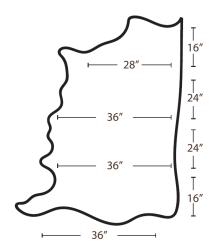

## **Details**

Content: Genuine cowhide leather

Finish type: Various

Country of origin: Various

Hide size: 25 SF +/ -

Thickness: Various, ranges between 0.9 - 1.5 mm